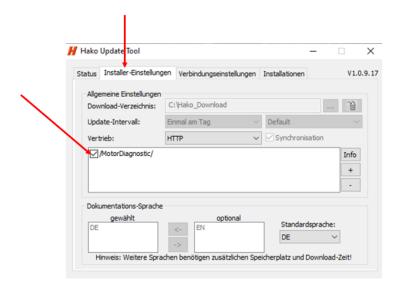

After successful installation of the Main Setup 2023, it is essential to mark the Motor Diagnostic field in the Installer Settings of the Hako Update Tool if the Hatz Diagnosis is installed on the computer.

To update the Hatz engine diagnosis, please open the Hatz diagnosis in demo mode, then activate the Hako Update Tool to start the update of the engine data sets. This is absolutely necessary for programming the engine control unit.